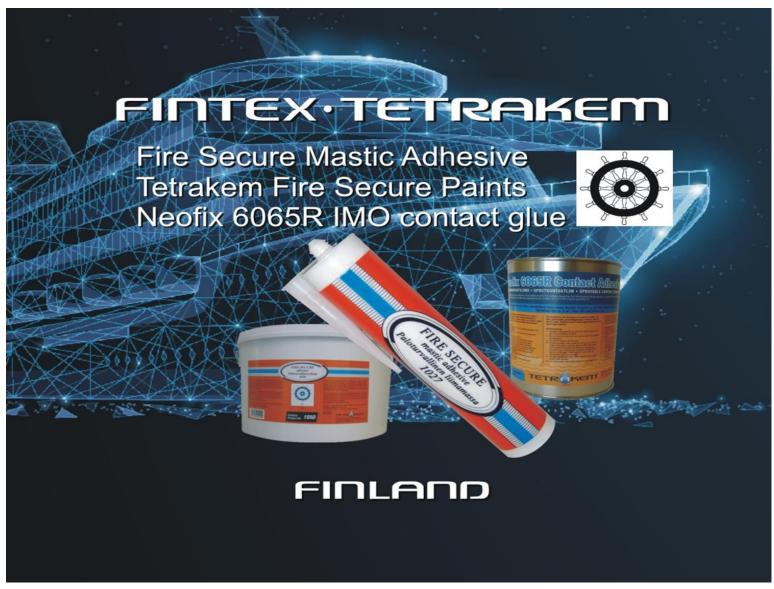

sives

Composite stringers, liners and deck to hull bonding

From ski boats to mega yachts, more than 75% worldwide of the boat builders count on ITW Plexus 1:1 and 10:1 marine formulations for their bonding needs

ITW Performance Polymers

Methacrylic System

2 K System (1:1 or 10:1)

High Tensile strength, >10 N/mm<sup>2</sup>

(ASTM D638)

Elongation >100%

Chemical fusion



**Properties** 

> ITW Plexus

Room temperature cure
Long working time, fast curing
High impact resistant (core shell)
High fatigue resistant (core shell)





## Core Shell Technology





















#### **POLTRUSION Composite Profile Bonding – Project RAMSSES Vaber Industriale Spa – ITW Plexus**









#### **POLTRUSION Composite Profile Bonding – Project RAMSSES Vaber Industriale Spa – ITW Plexus**