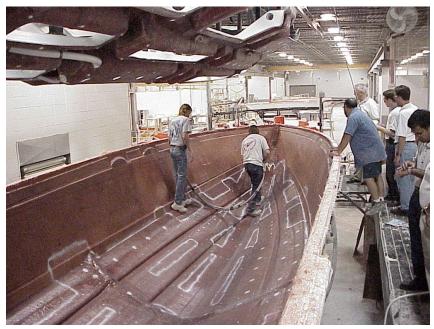

# ITW Plexus – Pioneers in MMA Technology – Advanced Structural Adhesives

Composite stringers, liners and deck to hull bonding

From ski boats to mega yachts, more than 75% worldwide of the boat builders count on ITW Plexus 1:1 and 10:1 marine formulations for their bonding needs