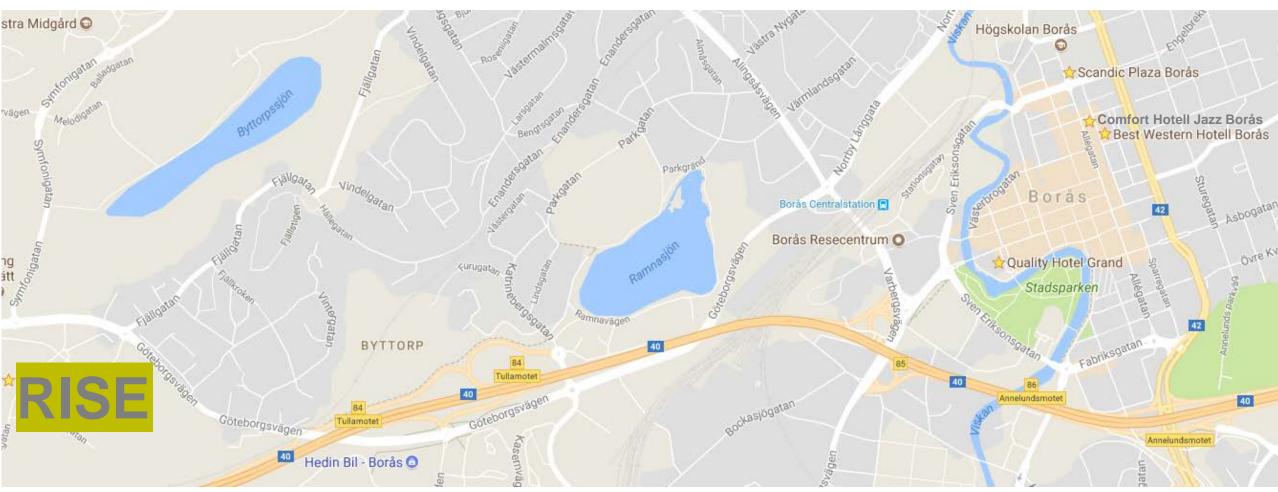

## RISE: Present across Sweden, and more

The E-LASS seminar the 30 Jan 2018 will take place in **Borås**, Sweden (not Gothenburg).

### Arriving to Boras:

- **By air:** Fly in to Gothenburg airport (GOT), located between Gothenburg and Borås. Take a taxi (25 min) or bus (35 min) to Borås. For cheaper rates, use the taxi company "Taxi Borås (order@taxiboras.se or ph +46 33 12 70 70)" or otherwise "Taxi Kurir" (~600 SEK), if available. Buses from Landvetter are run by <a href="Swebus">Swebus</a> and <a href="Nettbus">Nettbus</a>, however departures are not very frequent. By bus you arrive at Borås Resecentrum (the station) and you may also need to get to RISE (see "hotel slide").
- **By sea:** Take the Kiel ferry to Gothenburg (generally arriving at 9.15). From the Stena Germany (Kiel) terminal it takes about 1.5-2 h to get to Borás by local transportation. You start at "Chapmans torg" and your destination is "SP" (please advise <u>Västtrafik</u> for further directions). By taxi the trip takes about 45 minutes.