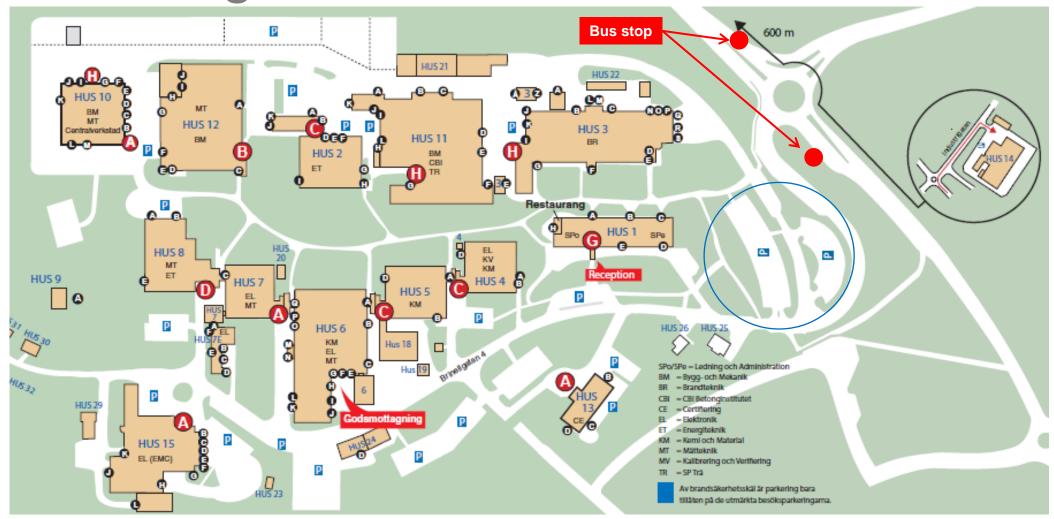

### Arriving at RISE

Upon arrival, please sign in at the reception (see map) and ask for Franz Evegren. The days will mainly be spent in this building/HUS 1, whilst Fire Research is located in building/HUS 3. For parking of cars, use only marked parking spots, e.g. those circled.