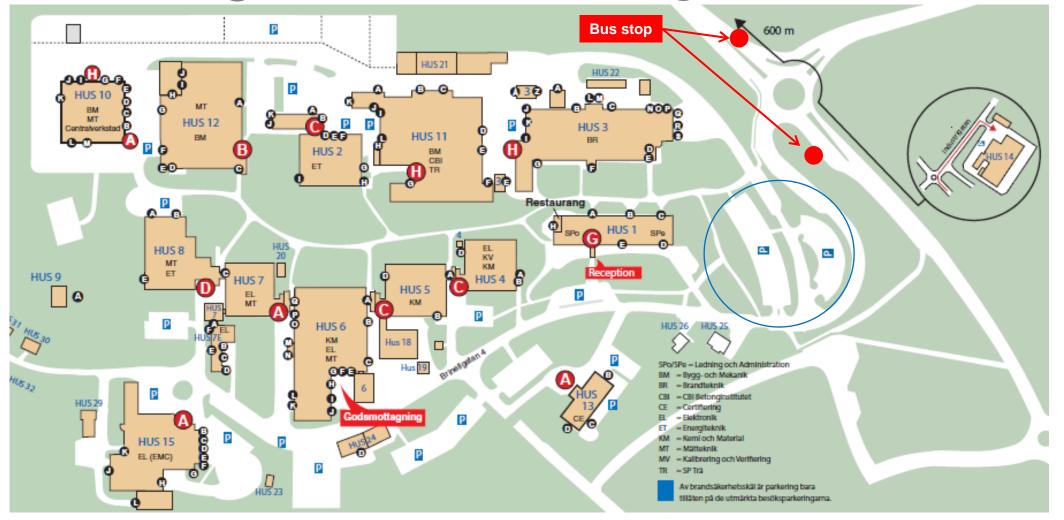

### Arriving at RISE: Brinellgatan 4, 504 62 Borås

Upon arrival, please sign in at the reception (see map) and ask for Franz Evegren. The days will mainly be spent in this building/HUS 1, whilst Fire Research is located in building/HUS 3. For parking of cars, use only marked parking spots, e.g. those circled.