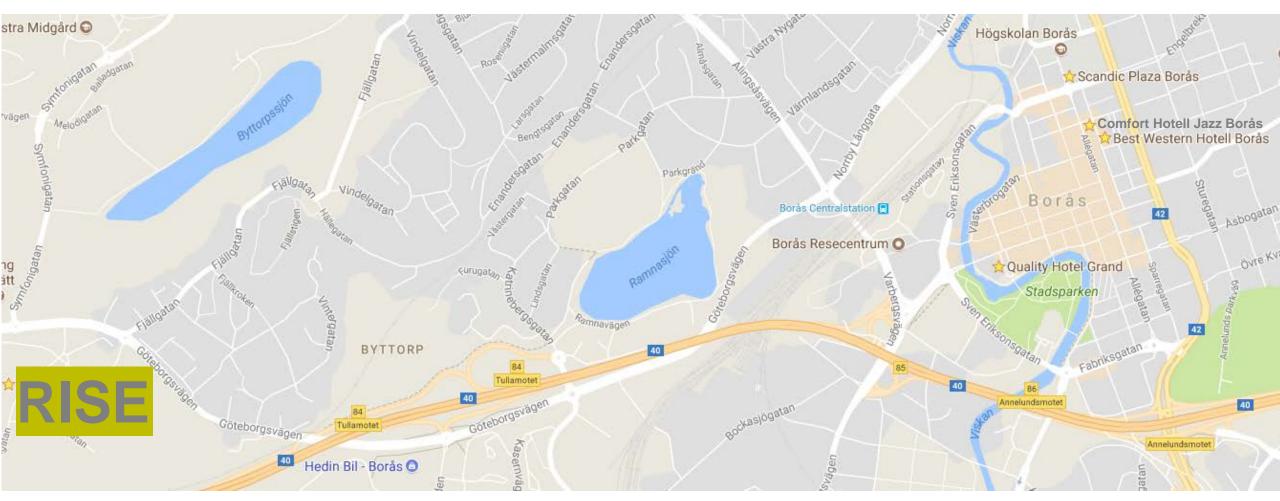

## RISE: Present across Sweden, and more

The E-LASS seminar the 30 Jan 2018 will take place at Brinellgatan 4 in **Borás**, Sweden (not Gothenburg).

#### Arriving to Boras:

- **By air:** Fly in to Gothenburg airport (GOT), located between Gothenburg and Borås. Take a taxi (25 min) or bus (35 min) to Borås. For cheaper rates, use the taxi company "Taxi Borås (<u>order@taxiboras.se</u> or ph +46 33 12 70 70)" or otherwise "Taxi Kurir" (~600 SEK), if available. Buses from Landvetter are run by <u>Swebus</u> and <u>Nettbus</u>, however departures are not very frequent. By bus you arrive at Borås Resecentrum (the station) and you may also need to get to RISE (see "hotel slide").
- **By sea:** Take the Kiel ferry to Gothenburg (generally arriving at 9.15). From the Stena Germany (Kiel) terminal it takes about 1.5-2 h to get to Boras by local transportation. You start at "Chapmans torg" and your destination is "SP" (please advise <u>Västtrafik</u> for further directions). By taxi the trip takes about 45 minutes.

If you make your reservation by phone you should receive a 10-20% discount if you say you want the SP/RISE rate. Please find hotels and RISE marked by stars on the next slide.