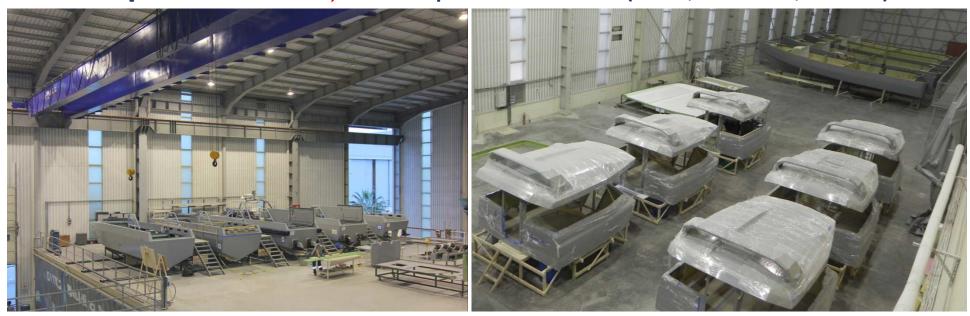

#### **Achievements so far in TWO years:**

• 30 vessels per YEAR, four types

- Moulds production
- Composite engineering
- Full production supportive activities

Damen board entrusted us to start DSAn II operation

#### SERIAL PRODUCTION (DSAn PHILOSOPHY)

**ONE platform** multiple versions (FCS, Patrol, Pilot)

**STOCK platforms** 

shorter delivery time

#### 3 SERIAL PRODUCTION LINES: 15 000 m2