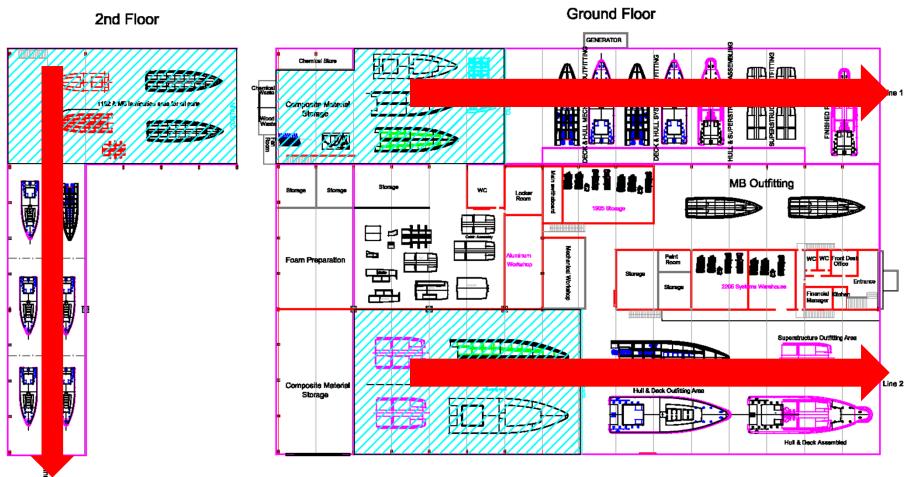

#### **DSAn INFRASTRUCTURE**

- 1. Local Expertise
- 2. Facilities of the yard
- 3. Infrastructure freezone
- 4. Access to harbour
- 5. Local and EU supply base

#### 3 SERIAL PRODUCTION LINES: 15 000 m2