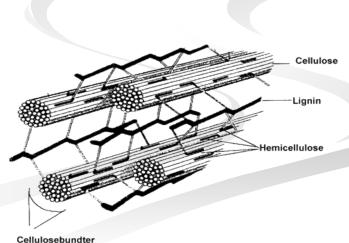

#### The Cellulose

- Cellulose the most common organic biopolymer on earth
- \*Ligno-cellulosic material: cellulose, hemicellulose, lignin
- Ligno-cellulosic material creates the major source of renewable materials
- Forest and agricultural waste is our source