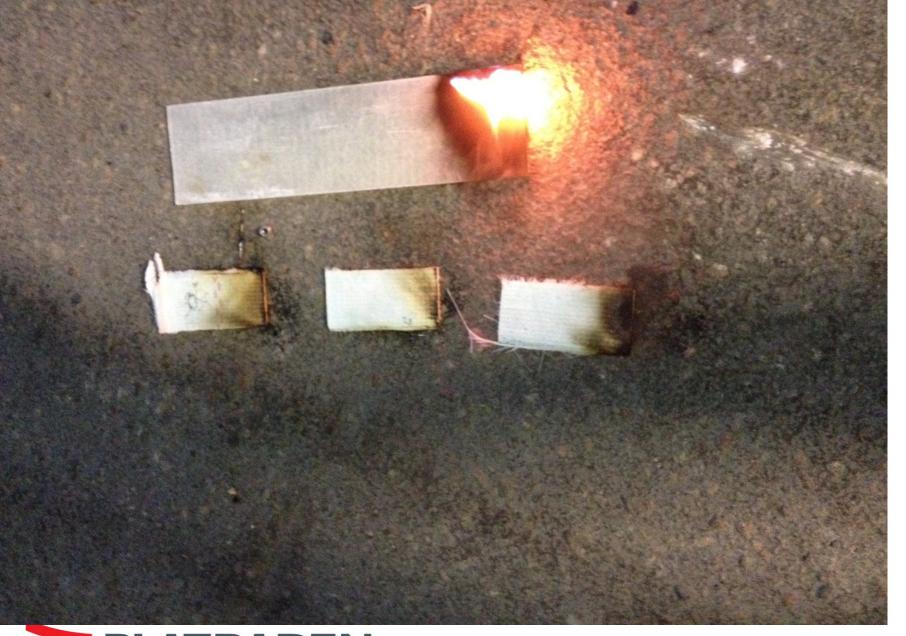

## NCC/Furan Composite Foam Has Good Fire Retardant Properties

NCC/Furan Stiff Foam