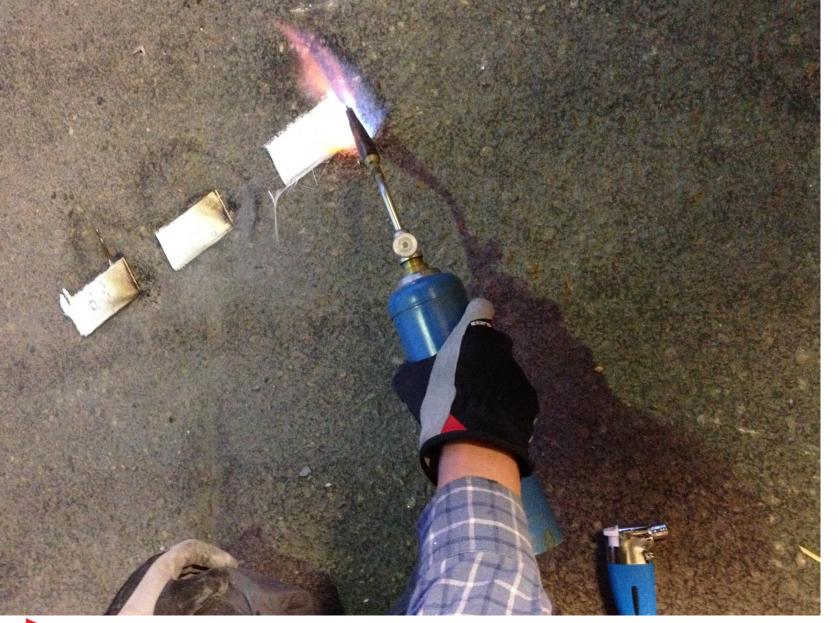

## NCC/Furan Composite Foam Has Good Fire Retardant Properties

NCC/Furan Stiff Foam