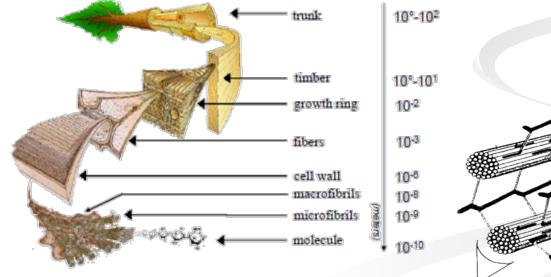

#### The Cellulose

- Cellulose the most common organic biopolymer on earth
- \*Ligno-cellulosic material: cellulose, hemicellulose, lignin
- Ligno-cellulosic material creates the major source of renewable materials
- Forest and agricultural waste is our source

#### From trees to cellulose molecular level...