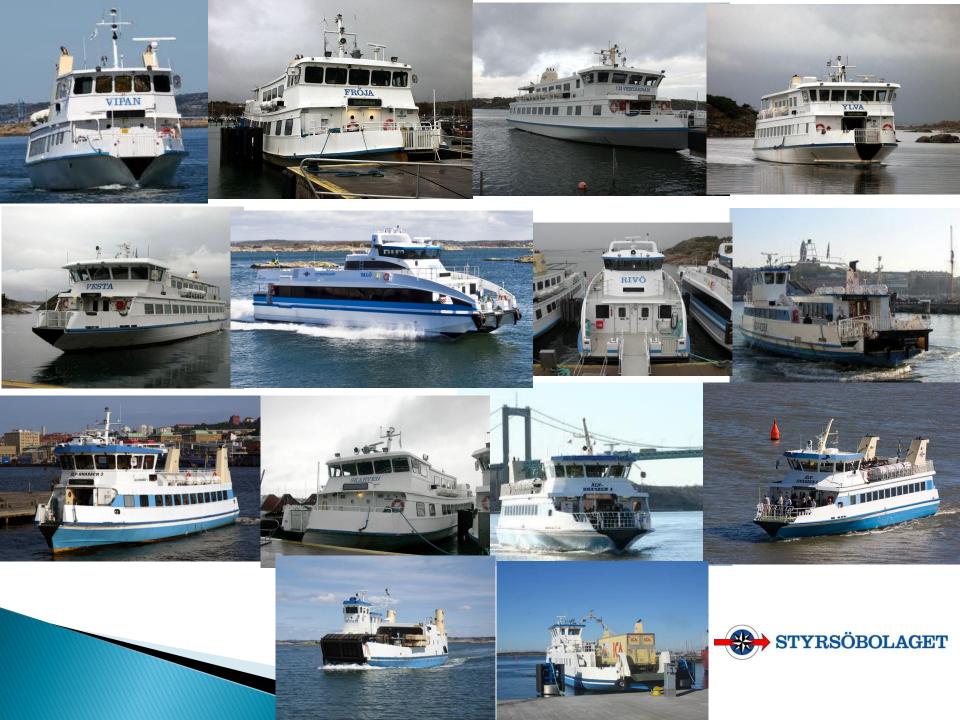

### Styrsöbolaget

- Operates in Gothenburg
- 14 ships
- Traffik all year around
- History since 1922
- 2012 transported 4 million passengers