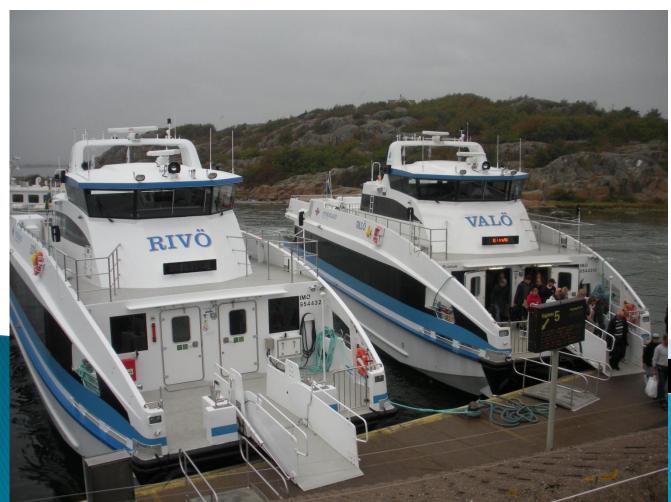

## 2010 Delivery of Valö/Rivö

- 2010 Delivery of our new carbon fibre Catamarans Valö and Rivö.
- Built at Br AA shipyard, Hyen, Norway.
- DNV Class
- HSC 2000
- Weighs 40% less than aluminium.
- Lower fuel consumption.
   Smaller waves

### VALÖ

Registerbeteckning: SIPR IMO nummer: 9544310 MMSI nummer: 265650970 Mobiltelefon: 0705-696179 Byggnadsår: 2010 Byggnadsvarv: Material i skrov: FRP Carbon Material i däckshus: FRP Carbon Längd, största: 27.09 m Bredd, största: 8,39 m Djupgående med last: 0.95 m Höjd över vattenlinjen: ca 9,0 m Deplacement lätt fartyg: 56 ton Deplacement med last: 75 ton Bränsletankar volym: 3 000 liter Bruttodräktighet: 229 UR Sittplatser salong: 163 Sittplatser utedäck: 0

Brödrene Aa. nr 259

Passagerarantal: Fartområde: Livflottar: Huvudmotor fabrikat: Huvudmotor effekt: Växel: Propeller: Servicefart: Bogpropeller:

Generatoraggregat:

Inomskärsfart 163 R4(D) Zodiac 2 x 150 + 1 x 30 2 st MAN D2842 LE410  $2 \times 1019 = 2038 \text{ hk}$ vid 2 100 rpm Servogear HD 220 H, reduktion 2.952:1 2 st Servogear ställbara, 711 rpm 28,5 knop 2 x 50 bk 2x32kW