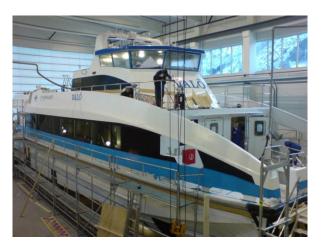

## 2010 Delivery of Valö/Rivö

- 2010 Delivery of our new carbon fibre Catamarans Valö and Rivö.
- Built at Br AA shipyard, Hyen, Norway.
- DNV Class
- HSC 2000
- Weighs 40% less than aluminium.
- Lower fuel consumption.
   Smaller waves

### VALÖ

Registerbeteckning: SIPR IMO nummer: 9544310 MMSI nummer: 265650970 Mobiltelefon: 0705-696179 Byggnadsår: 2010 Byggnadsvarv: Material i skrov: FRP Carbon Material i däckshus: FRP Carbon Längd, största: 27.09 m Bredd, största: 8,39 m Djupgående med last: 0.95 m Höjd över vattenlinjen: ca 9,0 m Deplacement lätt fartyg: 56 ton Deplacement med last: 75 ton Bränsletankar volym: 3 000 liter Bruttodräktighet: 229 UR Sittplatser salong: 163 Sittplatser utedäck: 0