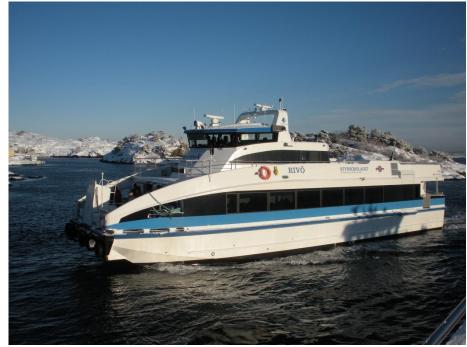

## 2010 Delivery of Valö/Rivö

- 2010 Delivery of our new carbon fibre Catamarans Valö and Rivö.
- Built at Br AA shipyard, Hyen, Norway.
- DNV Class
- HSC 2000
- Weighs 40% less than aluminium.
- Lower fuel consumption.
   Smaller waves

### VALÖ

Registerbeteckning: SIPR IMO nummer: 9544310 MMSI nummer: 265650970 Mobiltelefon: 0705-696179 Byggnadsår: 2010 Byggnadsvarv: Material i skrov: FRP Carbon Material i däckshus: FRP Carbon Längd, största: 27.09 m Bredd, största: 8,39 m Djupgående med last: 0.95 m Höjd över vattenlinjen: ca 9,0 m Deplacement lätt fartyg: 56 ton Deplacement med last: 75 ton Bränsletankar volym: 3 000 liter Bruttodräktighet: 229 UR Sittplatser salong: 163 Sittplatser utedäck: 0