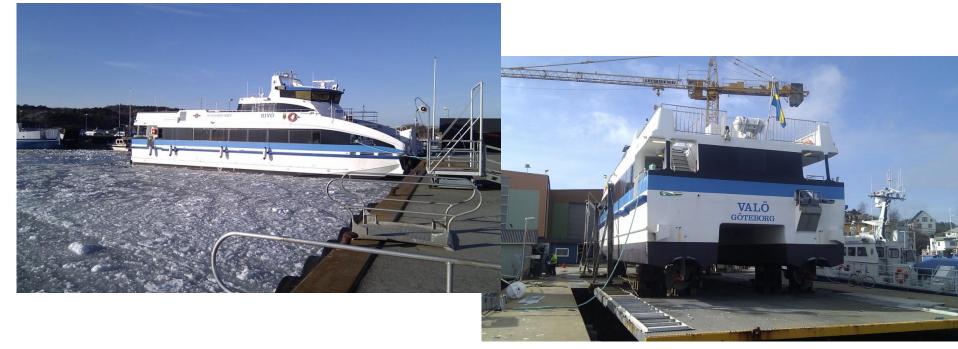

## 2010 Delivery of Valö/Rivö

- 2010 Delivery of our new carbon fibre Catamarans Valö and Rivö.
- Built at Br AA shipyard, Hyen, Norway.
- DNV Class
- HSC 2000
- Weighs 40% less than aluminium.
- Lower fuel consumption.
   Smaller waves

### VALÖ

Registerbeteckning: SIPR IMO nummer: 9544310 MMSI nummer: 265650970 Mobiltelefon: 0705-696179 Byggnadsår: 2010 Byggnadsvarv: Material i skrov: FRP Carbon Material i däckshus: FRP Carbon Längd, största: 27.09 m Bredd, största: 8,39 m Djupgående med last: 0.95 m Höjd över vattenlinjen: ca 9,0 m Deplacement lätt fartyg: 56 ton Deplacement med last: 75 ton Bränsletankar volym: 3 000 liter Bruttodräktighet: 229 UR Sittplatser salong: 163 Sittplatser utedäck: 0

Brödrene Aa. nr 259

Passagerarantal: Fartområde: Livflottar: Huvudmotor fabrikat: Huvudmotor effekt: Växel: Propeller: Servicefart: Bogpropeller:

Generatoraggregat:

Inomskärsfart 163 R4(D) Zodiac 2 x 150 + 1 x 30 2 st MAN D2842 LE410  $2 \times 1019 = 2038 \text{ hk}$ vid 2 100 rpm Servogear HD 220 H, reduktion 2.952:1 2 st Servogear ställbara, 711 rpm 28,5 knop 2 x 50 bk 2x32kW