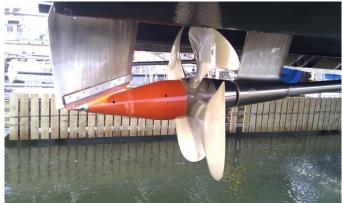

d, största: 8,39 m Djupgående med last: 0.95 m Höjd över vattenlinjen: ca 9,0 m Deplacement lätt fartyg: 56 ton Deplacement med last: 75 ton Bränsletankar volym: 3 000 liter Bruttodräktighet: 229 UR Sittplatser salong: 163 Sittplatser utedäck: 0

Brödrene Aa. nr 259

Passagerarantal: Fartområde: Livflottar: Huvudmotor fabrikat: Huvudmotor effekt: Växel: Propeller: Servicefart: Bogpropeller:

Generatoraggregat:

Inomskärsfart 163 R4(D) Zodiac 2 x 150 + 1 x 30 2 st MAN D2842 LE410  $2 \times 1019 = 2038 \text{ hk}$ vid 2 100 rpm Servogear HD 220 H, reduktion 2.952:1 2 st Servogear ställbara, 711 rpm 28,5 knop 2 x 50 bk 2x32kW

### Running ours today



### **Carbon fibre construction**

### www.braa.no







## Driving in ice



Cooling water to the engines
Propellers and rudders
The hull



### **Fuel consumption**

- Yes we think it is low compared to the speed and our other ships
- Also depends on how you drive
- Type of engines
- Design of the hull

### Important

- Build the ferry as you want it
- Look around at other ferris to learn from them
- Bring benefits from own ferries
- Do not get stuck in "we have always done like this"

# 

www.styrsobolaget.se

03-maj-10 13:48