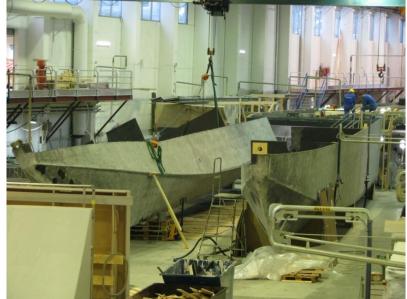

terial i skrov: FRP Carbon Material i däckshus: FRP Carbon Längd, största: 27.09 m Bredd, största: 8,39 m Djupgående med last: 0.95 m Höjd över vattenlinjen: ca 9,0 m Deplacement lätt fartyg: 56 ton Deplacement med last: 75 ton Bränsletankar volym: 3 000 liter Bruttodräktighet: 229 UR Sittplatser salong: 163 Sittplatser utedäck: 0

Brödrene Aa. nr 259

Passagerarantal: Fartområde: Livflottar: Huvudmotor fabrikat: Huvudmotor effekt: Växel: Propeller: Servicefart: Bogpropeller:

Generatoraggregat:

Inomskärsfart 163 R4(D) Zodiac 2 x 150 + 1 x 30 2 st MAN D2842 LE410  $2 \times 1019 = 2038 \text{ hk}$ vid 2 100 rpm Servogear HD 220 H, reduktion 2.952:1 2 st Servogear ställbara, 711 rpm 28,5 knop 2 x 50 bk 2x32kW

### Running ours today



### **Carbon fibre construction**

### www.braa.no







## Driving in ice



Cooling water to the engines
Propellers and rudders
The hull



### **Fuel consumption**

- Yes we think it is low compared to the speed and our other ships
- Also depends on how you drive
- Type of engines
- Design of the hull

### Important

- Build the ferry as you want it
- Look around at other ferris to learn from them
- Bring benefits from own ferries
- Do not get stuck in "we have always done like this"

# 

www.styrsobolaget.se

03-maj-10 13:48