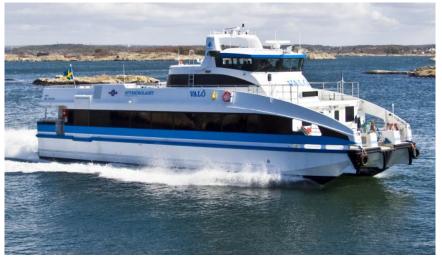

## 2010 Delivery of Valö/Rivö

- 2010 Delivery of our new carbon fibre Catamarans Valö and Rivö.
- Built at Br AA shipyard, Hyen, Norway.
- DNV Class
- HSC 2000
- Weighs 40% less than aluminium.
- Lower fuel consumption.
   Smaller waves

### VALÖ

Registerbeteckning: SIPR IMO nummer: 9544310 MMSI nummer: 265650970 Mobiltelefon: 0705-696179 Byggnadsår: 2010 Byggnadsvarv: Material i skrov: FRP Carbon Material i däckshus: FRP Carbon Längd, största: 27.09 m Bredd, största: 8,39 m Djupgående med last: 0.95 m Höjd över vattenlinjen: ca 9,0 m Deplacement lätt fartyg: 56 ton Deplacement med last: 75 ton Bränsletankar volym: 3 000 liter Bruttodräktighet: 229 UR Sittplatser salong: 163 Sittplatser utedäck: 0