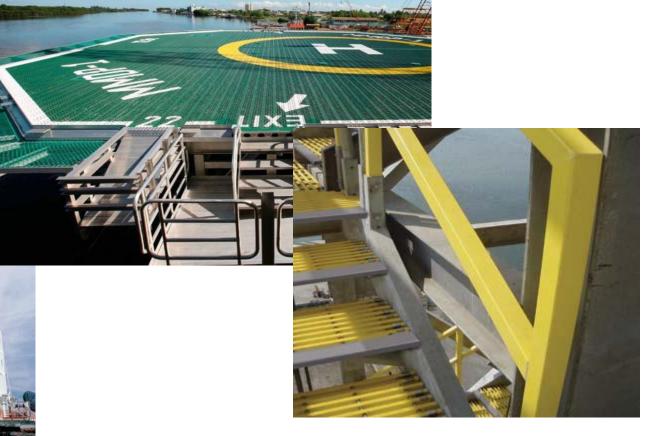

## Existing lightweight applications in Oil & Gas

- Aluminium Heli-decks
- Aluminium Living quarters
- FRP-gratings

#### Established composite applications in Oil & Gas

- Piping
- Pressure Vessels
- Jet-fire protection and Blast enclosures
- Railings, stairways, ladders and gratings

Composites are mainly used for protection and to reduce maintenance