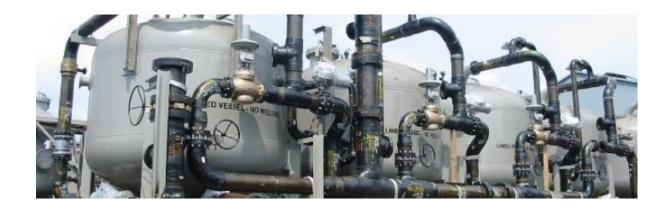

#### Established composite applications in Oil & Gas

- Piping
- Pressure Vessels
- Jet-fire protection and Blast enclosures
- Railings, stairways, ladders and gratings

Composites are mainly used for protection and to reduce maintenance