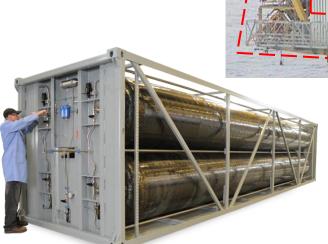

#### Established composite applications in Oil & Gas

- Piping
- Pressure Vessels
- Jet-fire protection and Blast enclosures
- Railings, stairways, ladders and gratings

Composites are mainly used for protection and to reduce maintenance