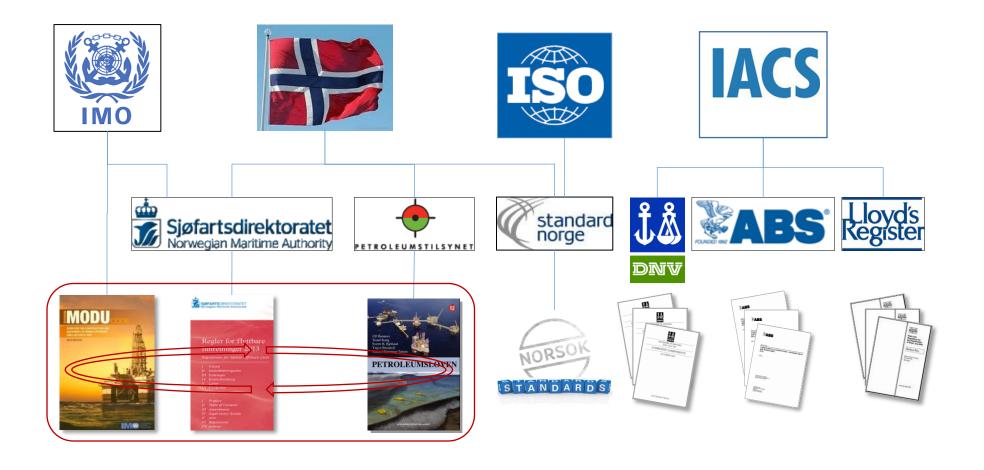

load capacity

#### Indirect weight saving

- Stability
- Displacement
- DP-Class
- Electrical Power Consumption





## Existing lightweight applications in Oil & Gas

- Aluminium Heli-decks
- Aluminium Living quarters
- FRP-gratings







#### Established composite applications in Oil & Gas

- Piping
- Pressure Vessels
- Jet-fire protection and Blast enclosures
- Railings, stairways, ladders and gratings

Composites are mainly used for protection and to reduce maintenance







# Barriers to the use of composites offshore

- Regulatory requirements, especially on combustibility
- Lack of efficient design procedures and wo combined we build amiliarity on the majorit
- composite et ofteres

There is still a greent!

There development!





#### Rules and Regulations —The key to Success





## Identified lightweight development projects

- Living Quarters (LQ)
- Heli-Deck
- Life boat platform
- Retractable Gangway
- Function Based Design
- Weight Management







- Involving 50 national partners and 9 strategic partners.
- Focus on developing of a Swedish offshore industry.

#### Five cooperating work packages

- Offshore Oil & Gas
- Renewable Offshore Energy
- Service & Maintenance
- Offshore Academy
- Business Development



Supported by:





Hosted by:





# Thank You for Your Attention!

www.cmarine.se