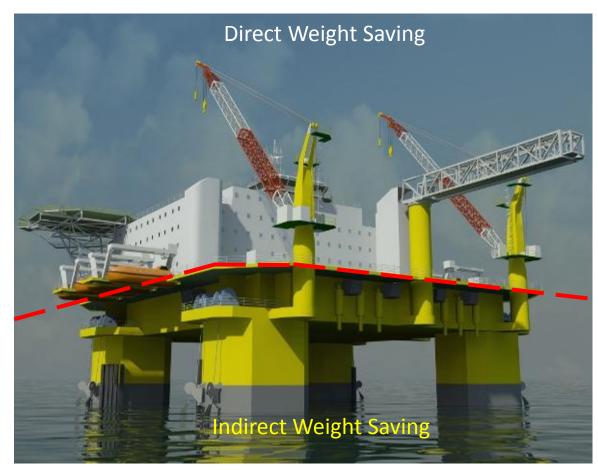

#### Weight saving potential on Oil & Gas Platforms

#### Direct weight saving

- Top structures
- Deck load capacity

#### Indirect weight saving

- Stability
- Displacement
- DP-Class
- Electrical Power Consumption